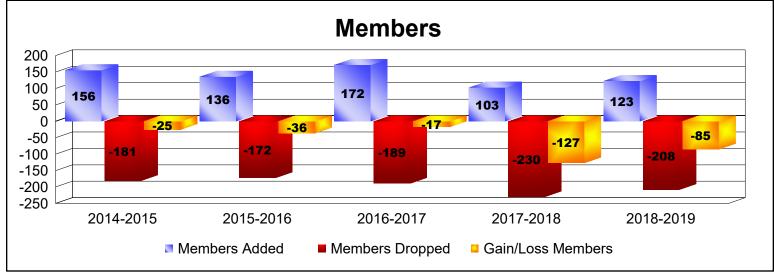

District 101 O

As of June 2019 Cumulative

| Year      | New<br>Clubs | Dropped<br>Clubs | Gain/<br>Loss<br>Clubs | New<br>Members | Charter<br>Members | Reinstate<br>Members | Transfer<br>Members | Total<br>Member<br>Added | Total<br>Members<br>Dropped | Gain/<br>Loss<br>Members |
|-----------|--------------|------------------|------------------------|----------------|--------------------|----------------------|---------------------|--------------------------|-----------------------------|--------------------------|
| 2014-2015 | 0            | 0                | 0                      | 133            | 0                  | 1                    | 22                  | 156                      | -181                        | -25                      |
| 2015-2016 | 0            | 0                | 0                      | 118            | 2                  | 6                    | 10                  | 136                      | -172                        | -36                      |
| 2016-2017 | 0            | 0                | 0                      | 136            | 9                  | 3                    | 24                  | 172                      | -189                        | -17                      |
| 2017-2018 | 0            | 0                | 0                      | 85             | 0                  | 7                    | 11                  | 103                      | -230                        | -127                     |
| 2018-2019 | 0            | -1               | -1                     | 97             | 3                  | 4                    | 19                  | 123                      | -208                        | -85                      |
| Average   | 0            | 0                | 0                      | 114            | 3                  | 4                    | 17                  | 138                      | -196                        | -58                      |