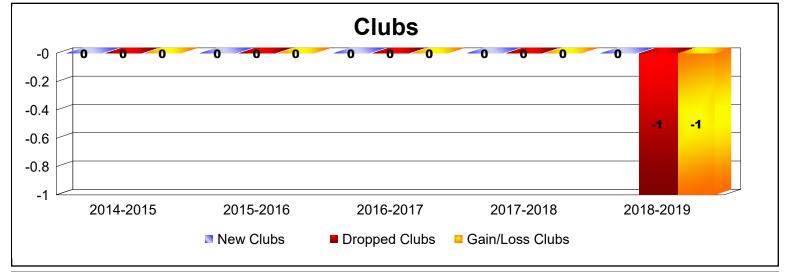

District 101 O

As of June 2019 Cumulative

| Year      | New<br>Clubs | Dropped<br>Clubs | Gain/<br>Loss<br>Clubs | New<br>Members | Charter<br>Members | Reinstate<br>Members | Transfer<br>Members | Total<br>Member<br>Added | Total<br>Members<br>Dropped | Gain/<br>Loss<br>Members |
|-----------|--------------|------------------|------------------------|----------------|--------------------|----------------------|---------------------|--------------------------|-----------------------------|--------------------------|
| 2014-2015 | 0            | 0                | 0                      | 133            | 0                  | 1                    | 22                  | 156                      | -181                        | -25                      |
| 2015-2016 | 0            | 0                | 0                      | 118            | 2                  | 6                    | 10                  | 136                      | -172                        | -36                      |
| 2016-2017 | 0            | 0                | 0                      | 136            | 9                  | 3                    | 24                  | 172                      | -189                        | -17                      |
| 2017-2018 | 0            | 0                | 0                      | 85             | 0                  | 7                    | 11                  | 103                      | -230                        | -127                     |
| 2018-2019 | 0            | -1               | -1                     | 97             | 3                  | 4                    | 19                  | 123                      | -208                        | -85                      |
| Average   | 0            | 0                | 0                      | 114            | 3                  | 4                    | 17                  | 138                      | -196                        | -58                      |